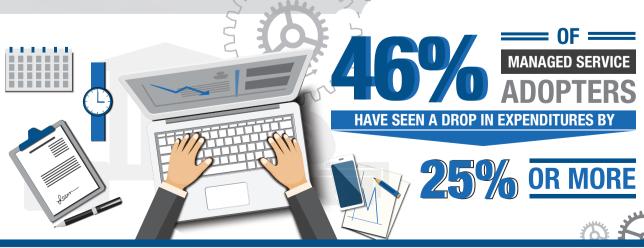

## HAVING TROUBLE DECIDING IF I.T. MANAGED SERVICES IS RIGHT FOR YOU?

WHEN ORGANIZATIONS SWITCHED TO MANAGED SERVICES...

90%

OF MANAGED SERVICE USERS
SAY THEY ARE ABLE TO FOCUS
MORE ON THEIR BUSINESS

& NOT I.T.