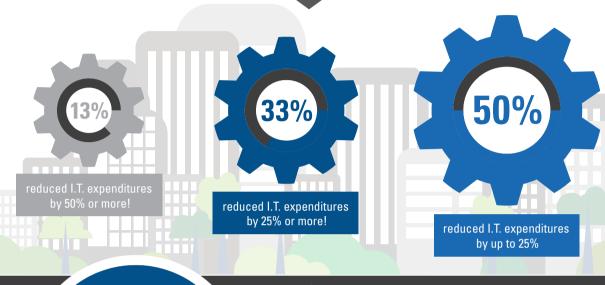

## HAVING TROUBLE DECIDING IF I.T. MANAGED SERVICES IS RIGHT FOR YOU?

WHEN ORGANIZATIONS SWITCHED TO MANAGED SERVICES...

90%

OF MANAGED SERVICE USERS
SAY THEY ARE ABLE TO FOCUS
MORE ON THEIR BUSINESS

& NOT I.T.